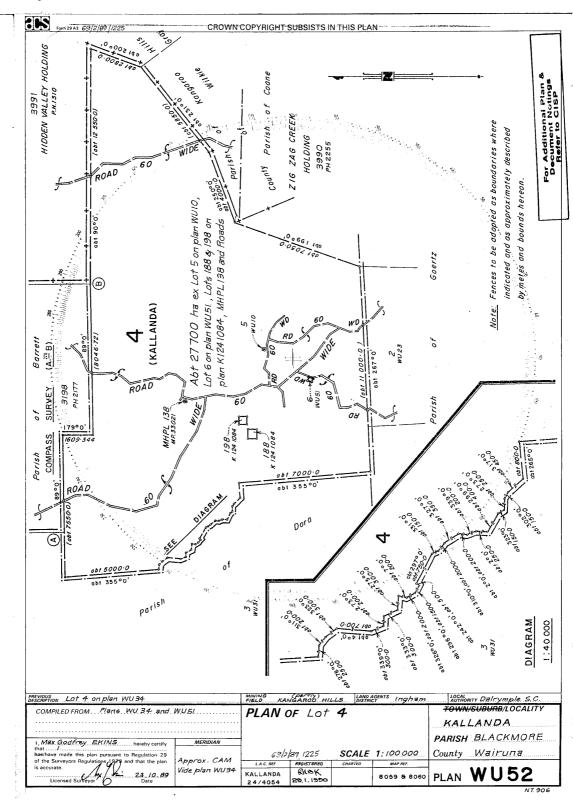

#### A. External boundary description

The agreement area covers all the land and waters within Lot 4 on CP WU52 (Kallanda Pastoral Holding) located within the Native Title Determination Application QUD85/05 Gugu Badhun People 2 (QC05/07).

### B. Map

WU52 V0 Page 1 of 1 Not To Scale

Copyright protects the plan/s being ordered by you. Unauthorised reproduction or amendments are not permitted

QI2012/114 Gugu Badhun People/Kallanda ILUA Page 3 of 3 Schedule 1 - Map and description of agreement area

## Item 2 Description of Lease

Pastoral Holding 24/4054 comprising Lot 4 on CP WU52 commonly known as Kallanda